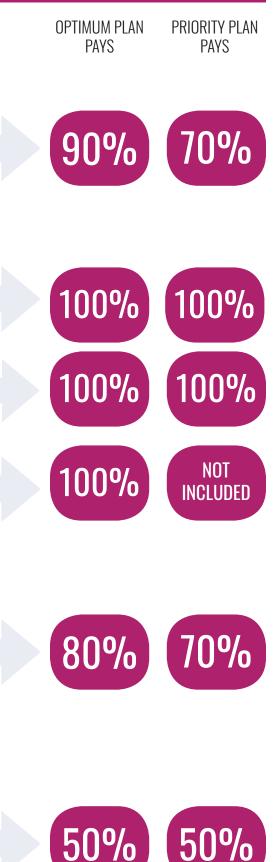

## HEALTH

Prescription Drugs \$30 000 annual maximum per person Dispensing fee \$8 maximum

Professional Practictioner Fees \$750 per year / practitioner\* Physiotherapist, Chiropractor, Psychologist, Speech Therapist, Podiatrist / Chiropodist, Massage Therapist, Osteopath, Naturopath, Accupunturist (\*Pre-approval required after \$150)

Therepeutic Equipment including: Crutches, Casts, Walkers, Canes, Wheelchairs, Orthopedic Braces, Splints, Oxygen, Hospital Beds, Artificial Limbs, Diabetic Supplies

Labratory & Diagnostic Services \$500 / year Hearing Aids \$500 / 36 months Accidental Injury to Teeth Ambulance

Semi-Private Hospital Accomodation Private Duty Nursing \$10,000 / 12 months

TRAVEL Out-of-Canada Emergency Health up to 60 days per trip

### VISION

Glasses & Contact Lenses \$200 / 2 years Eye Exams \$50 / 2 years

## DENTAL

Routine Exams with Scaling & Polishing one / 9 months Consultations, Diagnostic Procedures Preventative Services, Fillings, Extractions Anasthesia, Oral Surgery X-Rays: Diagnostic Bite-wing: one / 24 months Full-mouth or Panoramic: one / 60 months

Periodontic Treatment Diseased Bone & Gums

Endodontic Treatment including Root Canal Therapy

Denture Adjustments Repair, Rebasing, Relining Scaling & Root Planing Basic Dental Maximum \$1000 per person / year

Major Restorative Dental including Crowns, Bridges, Dentures\* \*eligibility following 18 months plan membership Major Restorative Maximum \$600 Optimum, \$400 Priority per person / year